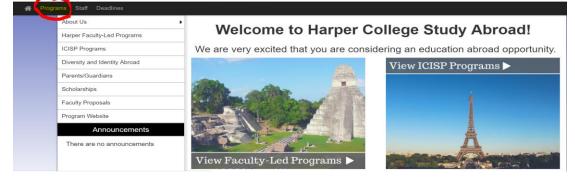

# How to register using the Harper College Study Abroad Terra Dotta system

1. To get started, go to <u>https://harpercollege-sa.terradotta.com/</u> and click on the **Programs** tab.

2. Click on the *List All* tab.