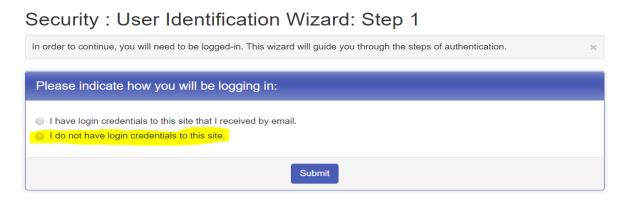

7. On the next page, click on *I don't have login credentials for this site* to create an account.

8. Then click *I am a registered Harper student*. You will be instructed to create an account and then start the application.